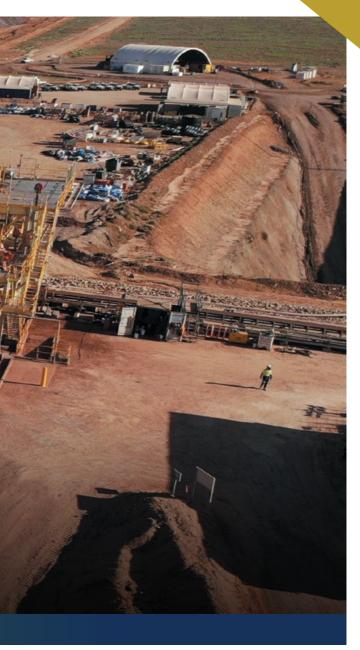

### **PROJECTS**

The M2P Projects team have extensive design and construction experience in pit and underground mining.

We offer project capabilities across all SMP infrastructure requirements, and operate our own fleet of underground-capable construction plant equipment. Completed above and below surface works to date include:

- Ventilation systems
- Water storage systems
- Mine services
- Concrete batching plants
- Crushing and material handling systems
- Mechanical and maintenance services.