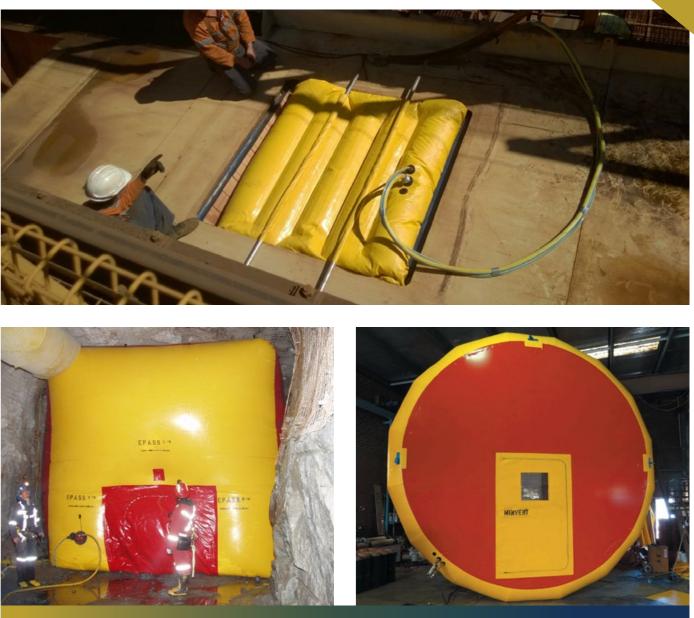

## MINVENT

M2P's inflatable Minvent products save time and money, whilst improving safety on site.

M2P manufactures customisable inflatable products for a wide range of industry applications, which are designed to operate at various temperatures and pressures to suit our clients' needs.

Minvent products are reusable and efficient alternatives for existing rigid systems such as scaffolding, walls and doors.

These can be utilised for:

- Overhead and underfoot protection
- Ventilation control
- Emergency and routine seals
- Isolation barriers
- Formwork
- Plugs
- Environmental shelters
- Crusher pockets protection
- R&D projects.