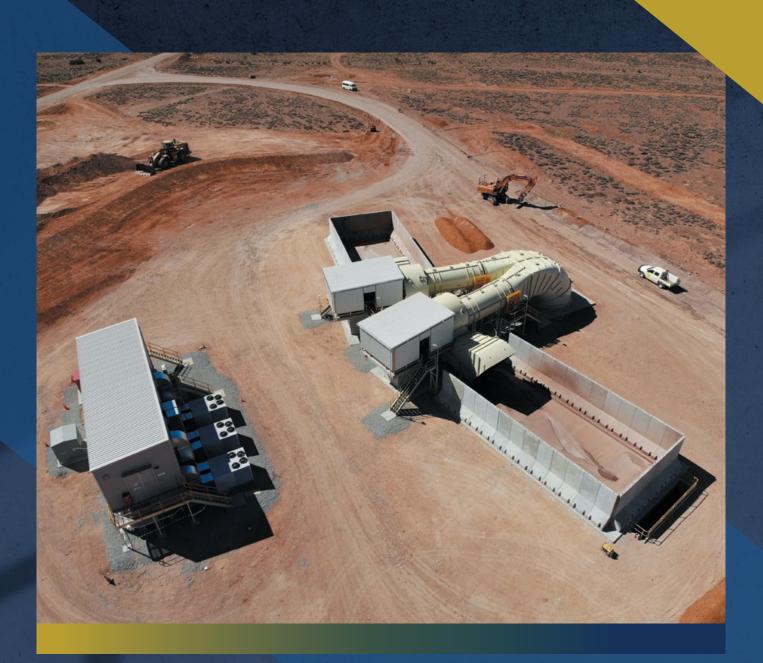

### **PROJECTS**

The M2P Projects team have extensive design and construction experience in pit and underground mining.

We offer project capabilities across all SMP infrastructure requirements, and operate our own fleet of underground-capable construction plant equipment. Completed above and below surface works to date include:

- Ventilation systems
- Water storage systems
- Mine services
- Concrete batching plants
- Crushing and material handling systems
- Mechanical and maintenance services.