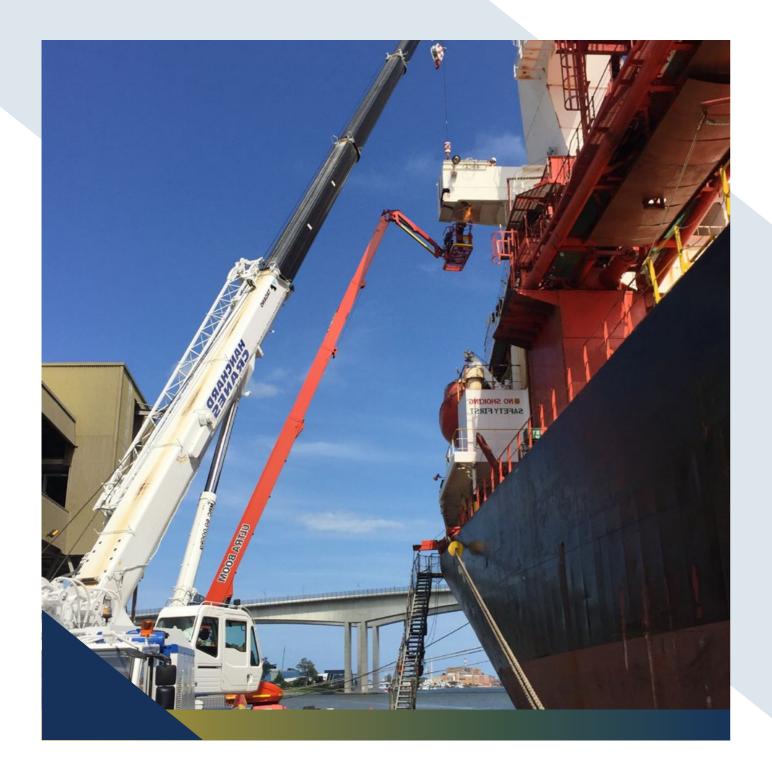

## **MAINTENANCE**

M2P retains a team of specially qualified tradespeople who are experienced working with industrial maintenance and bulk materials handling systems from the mining sector through to the shipping sector. Our port-ready personnel are Maritime Security Identification Card holders and we have special class welders with Lloyds Register certification.

Our maintenance services team is available to provide:

- Mechanical maintenance
- Component refurbishment
- Steel manufacturing and fabrication
- Chute maintenance and fabrication
- Mechanical machining and assembly
- Technical engineering design and drafting.